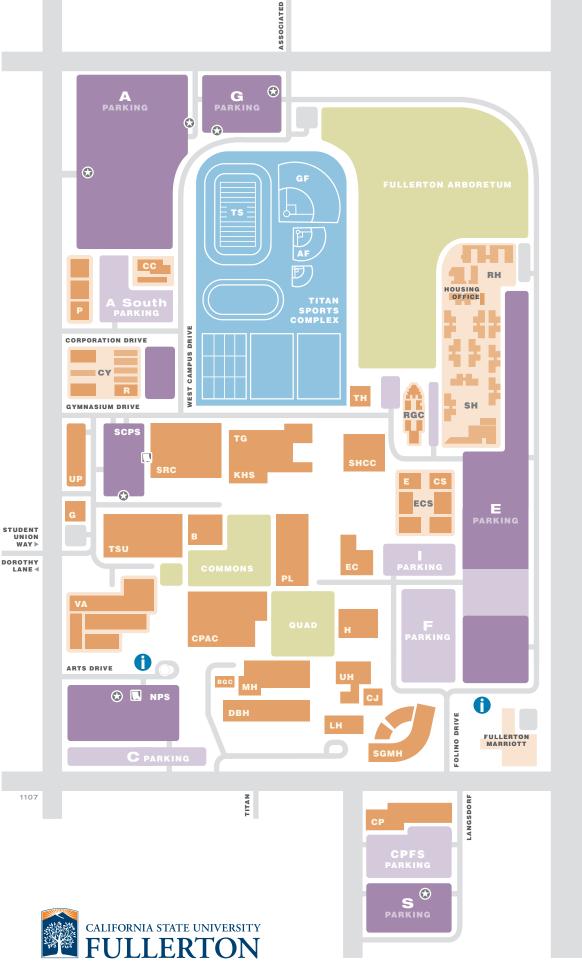

AF Anderson Field

**B** Bookstore/Titan Shops

**BA** Becker Amphitheater

**BGC** Greenhouse Complex

**CC** Children's Center

**CJ** Carl's Jr.

**CP** College Park

**CPAC** Clayes Performing Arts Center

**CY** Corporation Yard

**CS** Computer Science

**DBH** Dan Black Hall

**E** Engineering

**EC** Education-Classroom

ECS Engineering & Computer Science

**EPS** Eastside Parking Structure

G Golleher Alumni House

**GF** Goodwin Field

Humanities-Social Sciences

KHS Kinesiology & Health Science

**LH** Langsdorf Hall

MH McCarthy Hall

P Parking & Transportation Office

**RH** Residence Halls

**PL** Pollak Library

R Receiving

**RGC** Ruby Gerontology Center

SHCC Student Health & Counseling Center

**SGMH** Mihaylo Hall

**SH** Student Housing

**SRC** Student Rec Center

TG Titan Gymnasium

**TH** Titan House

TS Titan Stadium

**TSU** Titan Student Union

**UH** University Hall

**UP** University Police

**VA** Visual Arts

**NPS** Nutwood Parking Structure

SCPS State College Parking Structure

Buildings

Student Parking

Faculty/Staff Parking

Parking Permit Machine
Park and Pay

Please note that the map is not to scale.